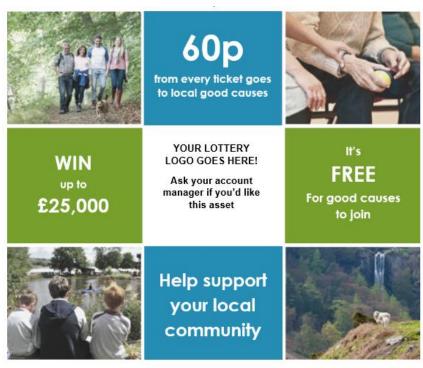

It would be amazing if you could tell the good causes in your area about this opportunity. If you have a parish newsletter, website, social media or other communication methods, Please spread the word about this funding for local groups. Examples of good causes:

- Sports clubs
- Local Charities
- School PTAs
- Community Centres & Village halls
- Social enterprises

XXXX Lottery can help groups raise over £500 a year with just 20 ticket sales a week. There's no risk, no cost and no administration.